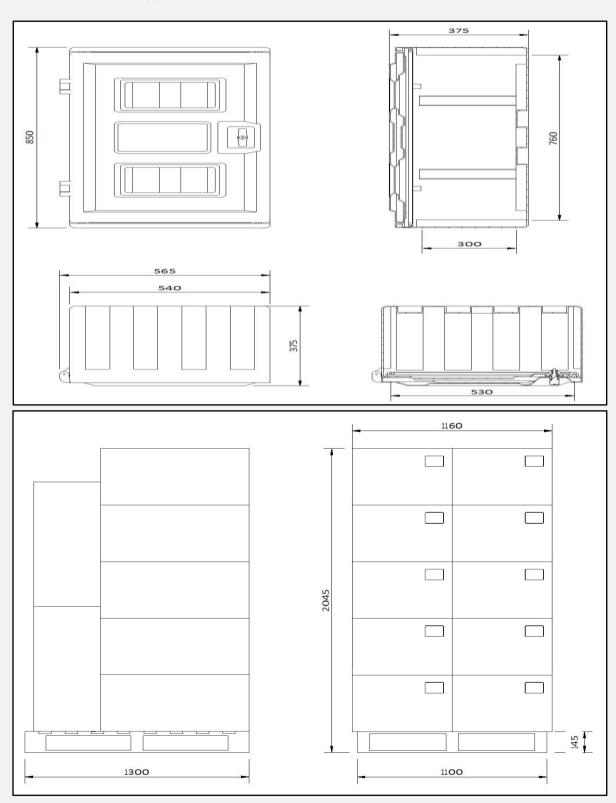

## **Specifications**

| Height<br>(cm) | Width<br>(cm) | Depth<br>(cm) | Weight<br>(kgs) | Door<br>Colour | Box<br>Colour | Access      | Feature                          |
|----------------|---------------|---------------|-----------------|----------------|---------------|-------------|----------------------------------|
| 85.09          | 57.15         | 37.465        | 12.701          | Green          | Black         | Break-glass | Internal<br>rubber<br>restraints |
| 85.09          | 57.15         | 37.465        | 12.701          | Green          | Black         | T - Handle  | Wall<br>Mount<br>Only            |

## **Technical Data**

**Tel**: 0860 543 356

**Email**: enquiries@psaafrica.co.za

Protective Equipment, Alcohol Breathalysers and Specialised Safety Equipment www.psaafrica.co.za

Gas Detection Instrumentation, Respiratory