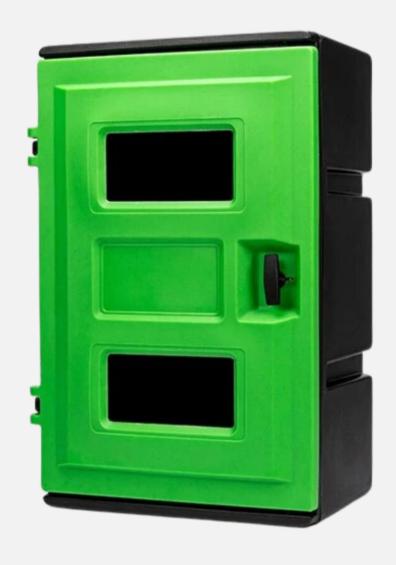

## The 85 cm Wall Mount Cabinet is a tall, large front-loading safety box which is specifically crafted for swift access during emergency scenarios.

- > For safety equipment such as spill and first aid kits
- > Includes wooden base plate (T-handle version only)
- > T-Handle or break-glass opening mechanism
- > Wall mountable
- > Can be left or right hinged mounted
- > Complete with rubber seal which prevents water and dust ingress
- > Optional factory fitted alarm
- > Can be used both indoors and out
- > UV filtering clear polycarbonate windows as standard
- > Front loading
- > Supplied with fire, first aid, spill kit, BA and ADR labels

## **Specifications**

| Height<br>(cm) | Width<br>(cm) | Depth<br>(cm) | Weight<br>(kgs) | Door<br>Colour | Box<br>Colour | Access      | Feature                          |
|----------------|---------------|---------------|-----------------|----------------|---------------|-------------|----------------------------------|
| 85.09          | 57.15         | 37.465        | 12.701          | Green          | Black         | Break-glass | Internal<br>rubber<br>restraints |
| 85.09          | 57.15         | 37.465        | 12.701          | Green          | Black         | T - Handle  | Wall<br>Mount<br>Only            |