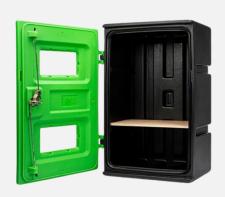

## The 85 cm Wall Mount Cabinet is a tall, large front-loading safety box which is specifically crafted for swift access during emergency scenarios.

- > For safety equipment such as spill and first aid kits
- > Includes wooden base plate (T-handle version only)
- > T-Handle or break-glass opening mechanism
- > Wall mountable
- > Can be left or right hinged mounted
- > Complete with rubber seal which prevents water and dust ingress
- > Optional factory fitted alarm
- > Can be used both indoors and out
- > UV filtering clear polycarbonate windows as standard
- > Front loading
- > Supplied with fire, first aid, spill kit, BA and ADR labels