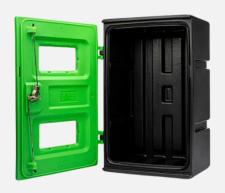

## The 85 cm Wall Mount Cabinet is a tall, large front-loading safety box which is specifically crafted for swift access during emergency scenarios.

- > For safety equipment such as spill and first aid kits
- > Includes wooden base plate (T-handle version only)
- > T-Handle or break-glass opening mechanism
- > Wall mountable
- > Can be left or right hinged mounted
- > Complete with rubber seal which prevents water and dust ingress
- > Optional factory fitted alarm
- > Can be used both indoors and out
- > UV filtering clear polycarbonate windows as standard
- > Front loading
- > Supplied with fire, first aid, spill kit, BA and ADR labels