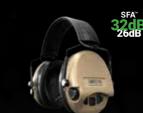

# SFA versions -SNR 32 dB

Sordin Flexible Attenuation (SFA) models can be rebuilt from SNR 32 dB (31 dB for Pro-X SFA versions) to SNR 26 dB attenuation level.

**ORDIN** 