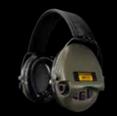

# HUNTING

Hunting is the main audio profile for general purposes. The sound image is optimized for a normal hunting day, balancing clear ambient sound such as speech with comfortable low-noise audio.

# FOCUS

Focus is your full-alert profile. It features high amplification and a wider frequency spectrum for highest situational awareness. Use this audio profile e.g. in the hunting tower to shapen your senses before your shot.

# SHOOTING

Shooting is a comfort profile with lower gain and a narrower audible frequency spectrum. Perfect when normal situational awareness is sufficient, e.g. in shooting training at the range.

HUNTING

## COMMS

In Comms, ambient sound is deactivated and your hearing protector uses passive protection only. However, the 3.5-mm AUX input is active allowing for clear communication even in noisy environments.