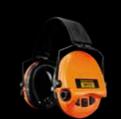

# HUNTING

Hunting is the main audio profile for general purposes. The sound image is optimized for a normal hunting day, balancing clear ambient sound such as speech with comfortable low-noise audio.

# FOCUS

Focus is your full-alert profile. It features high amplification and a wider frequency spectrum for highest situational awareness. Use this audio profile e.g. in the hunting tower to shapen your senses before your shot.

# SHOOTING

Shooting is a comfort profile with lower gain and a narrower audible frequency spectrum. Perfect when normal situational awareness is sufficient, e.g. in shooting training at the range.

HUNTING

## COMMS

In Comms, ambient sound is deactivated and your hearing protector uses passive protection only. However, the 3.5-mm AUX input is active allowing for clear communication even in noisy environments.