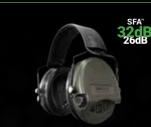

# SFA versions -SNR 32 dB

Sordin Flexible Attenuation (SFA) models can be rebuilt from SNR 32 dB (31 dB for Pro-X SFA versions) to SNR 26 dB attenuation level.

**ORDIN** 

Sordin Supreme MIL AUX Neckband

sand cups | black fabric neckband

SFA<sup>®</sup>

31dB 26dB

Sordin Supreme Pro-X ember cups | leather headband

Sordin Supreme Pro-X LED green cups | camo textile headband

Sordin Supreme MIL CC black cups | leather headband