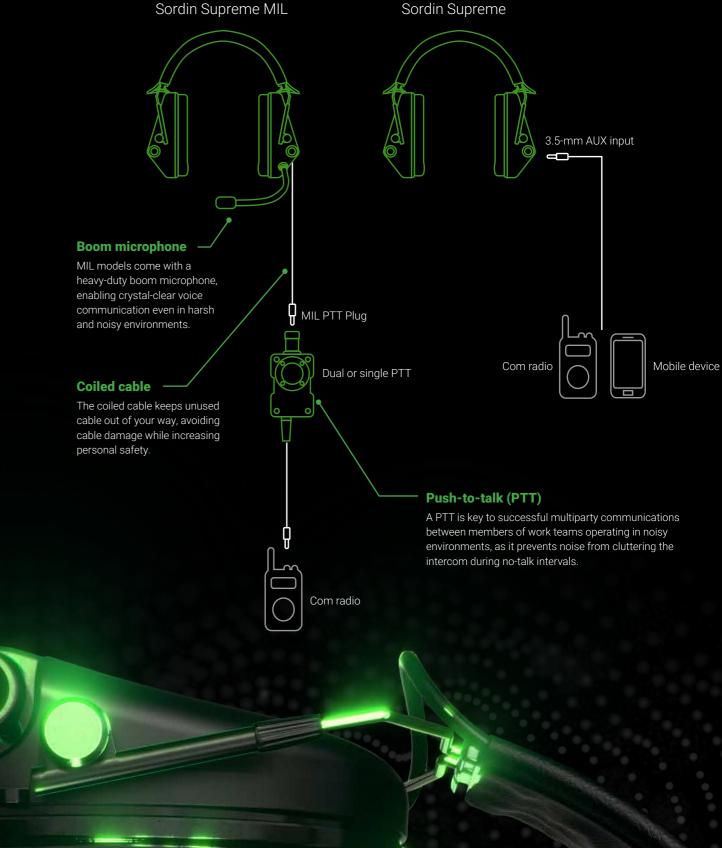

# Always on full team alert

The Sordin Supreme MIL-graded models were designed specifically for professional team intercom in extreme heavy-duty operation in harsh environments. These models allow you to perform your tasks with maximum efficiency through safe hearing protecting, excellent sound reproduction and failsafe radio communications.

Sordin Supreme MIL is sure to keep your external 2-way radio or other communications system 'always on', including its integrated boom microphone and connected push-totalk (PTT) device, even in very harsh environments or user situations. Radio frequency interference capability also comes as standard with all Sordin Supreme MIL models.

Any potential weak spot occurring in regular hearing protector design has been reinforced by specially designed heavy-duty components - including the boom microphone, cable connections and push-to-talk (PTT) accessories. Of course, all Sordin Supreme MIL models are water resistant according to MIL classification.

# Integrated boom microphone

Noise-cancelling boom microphone with a heavyduty downlead, providing high noise reduction with a slim design (Sordin Supreme MIL CC models only).

# **Integrated LED light**

Connect an external 2-way radio system or a push-to-talk device via a built-in cable (Sordin Supreme MIL CC models

The flagship Pro-X LED model features a built-in LED light that you switch on/off easily.