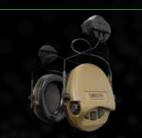

# Slim versions

Thanks to their leaner cup attachment, these between different models have a slightly cup colors/patterns. wider fit around the head than standard models.

Cup design

you can choose

Depending on model,

# Headband or neckband

Selected Sordin Supreme Pro-X and MIL models are also available in neckband version for convenient use with e.g. a helmet.