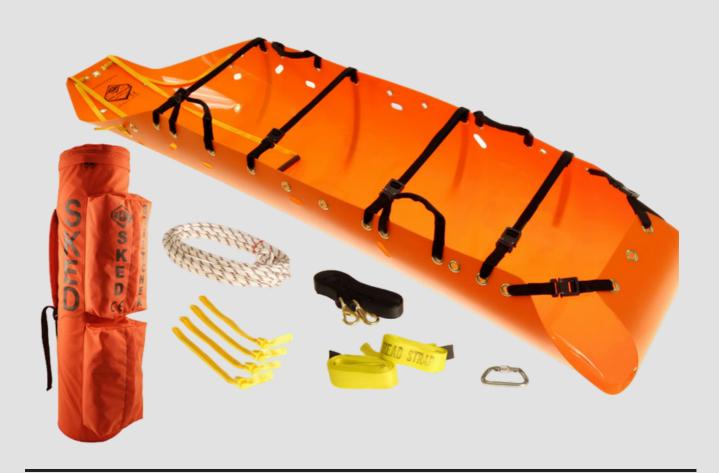

#### **SKED RESCUE SYSTEM**

The Stretcher is rolled for storage in a tough cordura backpack which is included in the system. The system ships at 8.6Kg and comes complete for most applications. The durable plastic provides protection for the patient while allowing extrication through the most demanding confined spaces. Stretcher becomes rigid when carrying patient.

#### **FEATURES**

- Sked stretcher
- Cordura backpack / towing harness
- Horizontal lift slings
- Vertical lift sling
- Tow strap