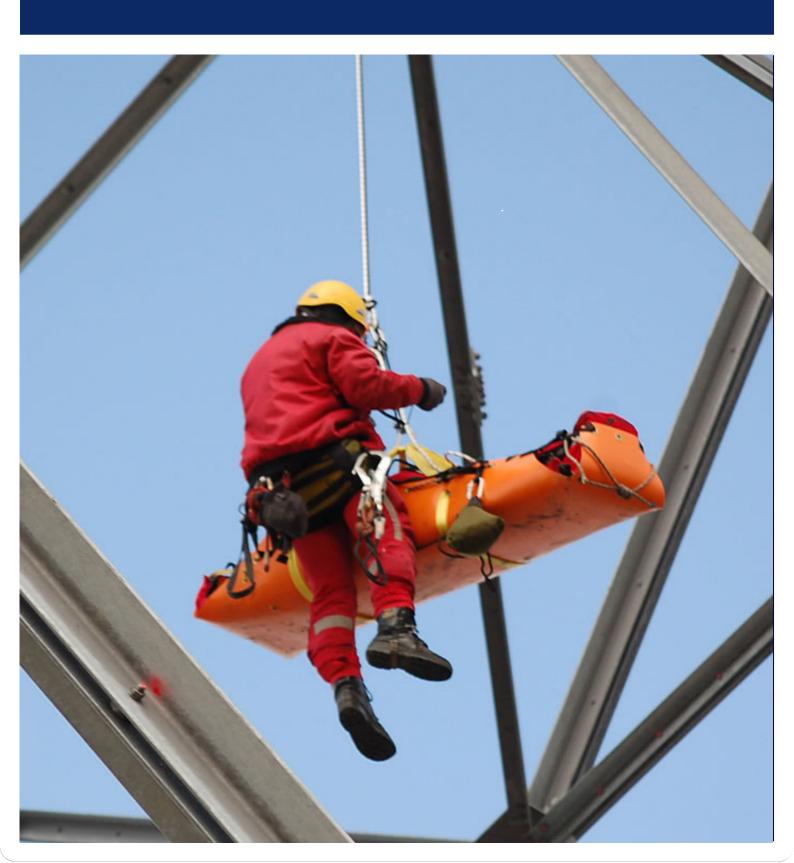

#### **SKED RESCUE SYSTEM**

The Stretcher is rolled for storage in a tough cordura backpack which is included in the system. The system ships at 8.6Kg and comes complete for most applications. The durable plastic provides protection for the patient while allowing extrication through the most demanding confined spaces. Stretcher becomes rigid when carrying patient.

### **APPLICATIONS**

- Horizontal hoisting by helicopter
- · Vertical hoisting in caves
- Hoisting in confined industrial spaces